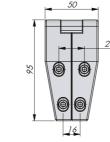

#### **TECHNICAL INFORMATION**

On request this hinge may also be delivered in acid-proof stainless steel 316 and acid-proof stainless steel 316L for welding.

Α

В

## INDUSTRILAS.COM

| P/N    | Surface treatment | Length | Width | Drawing |
|--------|-------------------|--------|-------|---------|
| 323030 | Brushed           | 61     | 40    | А       |
| 323031 | Brushed           | 95     | 50    | В       |
| 323032 | Brushed           | 133    | 70    | С       |
| 323050 | Polished          | 61     | 40    | А       |
| 323051 | Polished          | 95     | 50    | В       |
| 323052 | Polished          | 133    | 70    | С       |