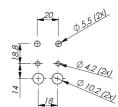

#### **TECHNICAL INFORMATION**

On request this hinge may also be delivered in acid-proof stainless steel 316 and acid-proof stainless steel 316L for welding.

Α

В

## INDUSTRILAS.COM

| P/N    | Surface treatment | Length | Width | Drawing |
|--------|-------------------|--------|-------|---------|
| 323030 | Brushed           | 61     | 40    | А       |
| 323031 | Brushed           | 95     | 50    | В       |
| 323032 | Brushed           | 133    | 70    | С       |
| 323050 | Polished          | 61     | 40    | А       |
| 323051 | Polished          | 95     | 50    | В       |
| 323052 | Polished          | 133    | 70    | С       |