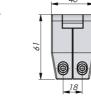

#### **TECHNICAL INFORMATION**

On request this hinge may also be delivered in acid-proof stainless steel 316 and acid-proof stainless steel 316L for welding.

Α

В

## INDUSTRILAS.COM

| P/N    | Surface treatment | Length | Width | Drawing |
|--------|-------------------|--------|-------|---------|
| 323030 | Brushed           | 61     | 40    | А       |
| 323031 | Brushed           | 95     | 50    | В       |
| 323032 | Brushed           | 133    | 70    | С       |
| 323050 | Polished          | 61     | 40    | А       |
| 323051 | Polished          | 95     | 50    | В       |
| 323052 | Polished          | 133    | 70    | С       |