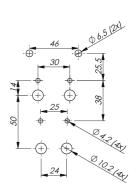

# KLIMA-FLEX ADJUSTABLE 2D-HINGE 180° STAINLESS STEEL

Specifically designed hinges to simplify mounting on insulated (double skinned) doors. Adjustable in the X- and Y-axis by 3 mm and with opening angle  $180^{\circ}$ . Supplied with mounting plate.

## INDUSTRILAS.COM

| P/N    | Surface treatment | Length | Width | Drawing |
|--------|-------------------|--------|-------|---------|
| 323030 | Brushed           | 61     | 40    | А       |
| 323031 | Brushed           | 95     | 50    | В       |
| 323032 | Brushed           | 133    | 70    | С       |
| 323050 | Polished          | 61     | 40    | А       |
| 323051 | Polished          | 95     | 50    | В       |
| 323052 | Polished          | 133    | 70    | С       |