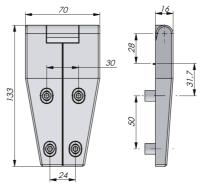

# KLIMA-FLEX ADJUSTABLE 2D-HINGE 180° STAINLESS STEEL

Specifically designed hinges to simplify mounting on insulated (double skinned) doors. Adjustable in the X- and Y-axis by 3 mm and with opening angle  $180^{\circ}$ . Supplied with mounting plate.

## INDUSTRILAS.COM

| P/N    | Surface treatment | Length | Width | Drawing |
|--------|-------------------|--------|-------|---------|
| 323030 | Brushed           | 61     | 40    | А       |
| 323031 | Brushed           | 95     | 50    | В       |
| 323032 | Brushed           | 133    | 70    | С       |
| 323050 | Polished          | 61     | 40    | А       |
| 323051 | Polished          | 95     | 50    | В       |
| 323052 | Polished          | 133    | 70    | С       |