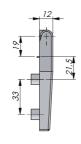

#### **TECHNICAL INFORMATION**

On request this hinge may also be delivered in acid-proof stainless steel 316 and acid-proof stainless steel 316L for welding.

Α

В

## INDUSTRILAS.COM

| P/N    | Surface treatment | Length | Width | Drawing |
|--------|-------------------|--------|-------|---------|
| 323030 | Brushed           | 61     | 40    | А       |
| 323031 | Brushed           | 95     | 50    | В       |
| 323032 | Brushed           | 133    | 70    | С       |
| 323050 | Polished          | 61     | 40    | А       |
| 323051 | Polished          | 95     | 50    | В       |
| 323052 | Polished          | 133    | 70    | С       |