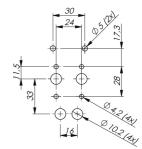

#### **TECHNICAL INFORMATION**

On request this hinge may also be delivered in acid-proof stainless steel 316 and acid-proof stainless steel 316L for welding.

Α

В

## INDUSTRILAS.COM

| P/N    | Surface treatment | Length | Width | Drawing |
|--------|-------------------|--------|-------|---------|
| 323030 | Brushed           | 61     | 40    | А       |
| 323031 | Brushed           | 95     | 50    | В       |
| 323032 | Brushed           | 133    | 70    | С       |
| 323050 | Polished          | 61     | 40    | А       |
| 323051 | Polished          | 95     | 50    | В       |
| 323052 | Polished          | 133    | 70    | С       |