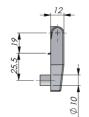

#### **TECHNICAL INFORMATION**

On request this hinge may also be delivered in acid-proof stainless steel 316 and acid-proof stainless steel 316L for welding.

Α

В

## INDUSTRILAS.COM

| P/N    | Surface treatment | Length | Width | Drawing |
|--------|-------------------|--------|-------|---------|
| 323030 | Brushed           | 61     | 40    | А       |
| 323031 | Brushed           | 95     | 50    | В       |
| 323032 | Brushed           | 133    | 70    | С       |
| 323050 | Polished          | 61     | 40    | А       |
| 323051 | Polished          | 95     | 50    | В       |
| 323052 | Polished          | 133    | 70    | С       |