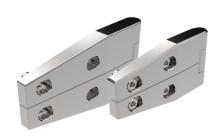

# KLIMA-FLEX ADJUSTABLE 2D-HINGE 180° STAINLESS STEEL

Specifically designed hinges to simplify mounting on insulated (double skinned) doors. Adjustable in the X- and Y-axis by 3 mm and with opening angle  $180^{\circ}$ . Supplied with mounting plate.

### MATERIAL

Hinge: Stainless steel 304
Mounting plate: Stainless steel 304
Pin: Stainless steel 304